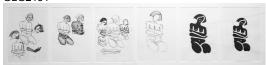

## RYAN McGINNESS

Women: Sketches & Solutions May 3 – June 30, 2012

1. Women Sketch Process Drawings (Buffie 1), 2012 India ink & acrylic on various papers in artist's frame 6 sheets, 17 x 12 inches each GLG2151