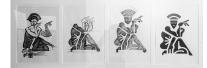

## RYAN McGINNESS

Women: Sketches & Solutions May 3 – June 30, 2012

1. Women Sketch Process Drawings (Buffie 1), 2012 India ink & acrylic on various papers in artist's frame 6 sheets, 17 x 12 inches each GLG2151